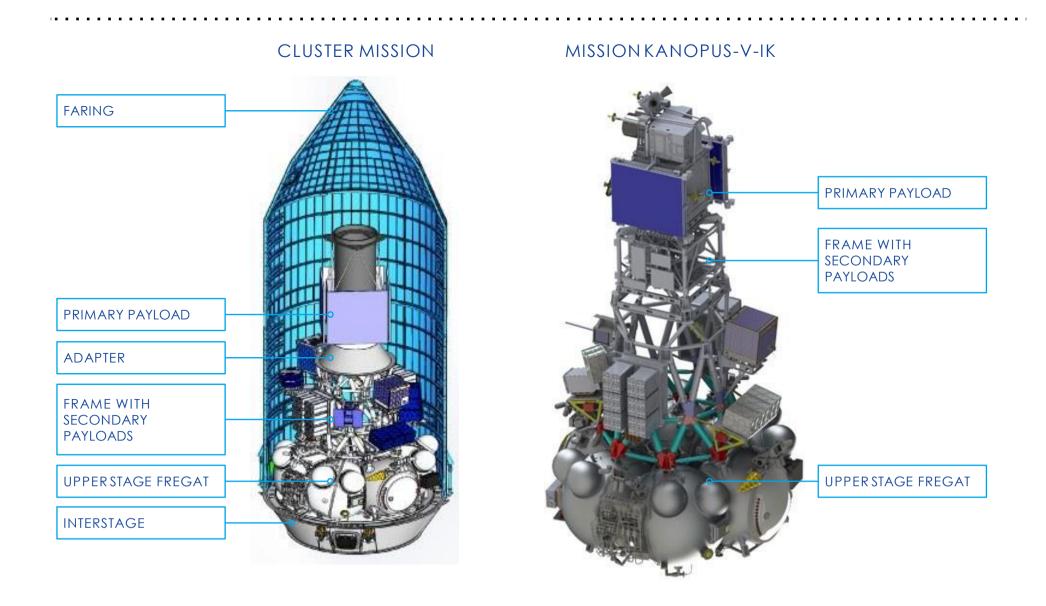

Soyuz-2 / Fregat launch system provides launching of satellite constellations and their further delivery to various orbits.

Soyuz-2.1a / Fregat

Soyuz-2 payload zone for dedicated / cluster launches

### TWIN («TANDEM») LAUNCH

Launch options:

SOYUZ-2 CLUSTER MISSIONS FOR SMALL, MICRO AND NANOSATELLITES

9