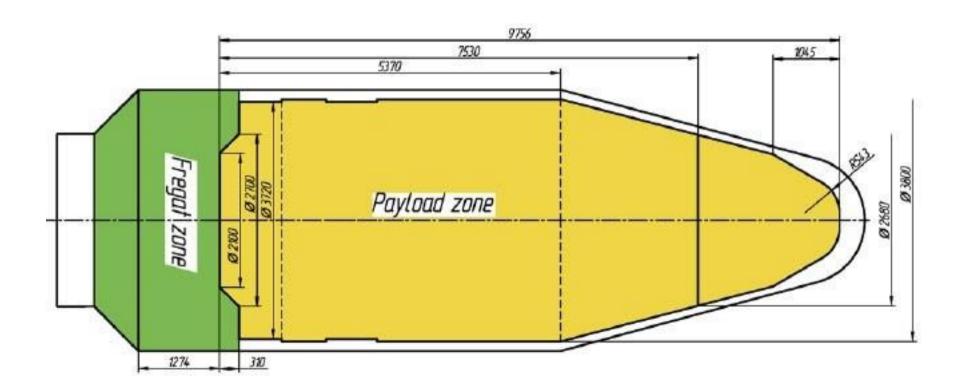

ew generation of medium-class launchers based on the world's longest operating civil Soyuz launcher. The new launcher incorporates innovative solutions and national achievements in launch vehicle building. Soyuz-2 features an increased uplift capacity, modern control system and eco-friendly propellant.

#### ACCESS TO VARIOUS ORBITS

Soyuz-2 launcher with the Fregat upper stage provides payload injection into the most demanded orbits today: a low-Earth orbit, a sun-synchronous orbit, a geostationary transfer orbit, a geostationary orbit, and interplanetary orbits.

Soyuz-2 / Fregat launch system provides launching of satellite constellations and their further delivery to various orbits.

Soyuz-2.1a / Fregat



Soyuz-2 payload zone for dedicated / cluster launches

### SOYUZ-2PAYLOAD ZONE



#### PRIMARY CUSTOMERBENEFITS:

- · control of the mission's orbital parameters (altitude, inclination, LTAN)
- $\cdot$  control of launch schedule and launch window
- ·lower launch price compared to adedicated launch aboard light-classLV

#### DEDICATED LAUNCH



### TWIN («TANDEM») LAUNCH



Launch options:

SOYUZ-2 CLUSTER MISSIONS FOR SMALL, MICRO AND NANOSATELLITES



9

#### FREGAT ISKNOWN FOR ITSLONG SUCCESSFUL FLIGHT HERITAGE AND ORBIT INJECTION ACCURACY

The Fregat provides injection of SC into the desired orbit from orbit formed by Soyuz LV. Under one mission apart from separation orbit of the primary payload, Fregat is capable of forming several different orbits for secondary payloads

Proven reliability, advanced technical capabilities and unprecedented injection accuracy of