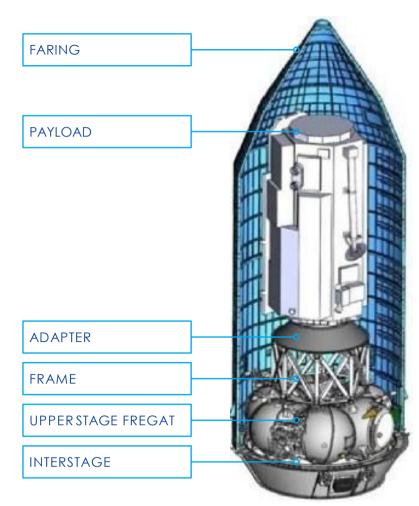

Soyuz-2 / Fregat launch system provides launching of satellite constellations and their further delivery to various orbits.

Soyuz-2.1a / Fregat

Soyuz-2 payload zone for dedicated / cluster launches

#### DEDICATED LAUNCH