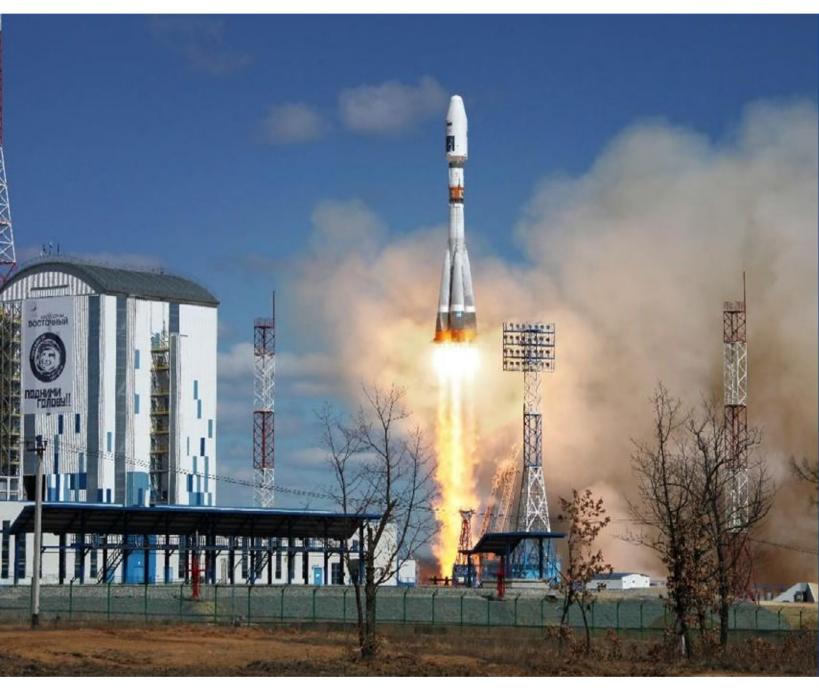

#### VOSTOCHNY

- Vostochny is a Russian first civilian space center:
- $\cdot$  The area is 700 km<sup>2</sup>.
- $\cdot$  The first launch on April, 28, 2016.

#### Facilities:

- Launch Complex 1S for light- and medium-class Soyuz-2 launchers;
- Assembly and Test Complex for launch vehicles, spacecraft, upper stages, and fairing.