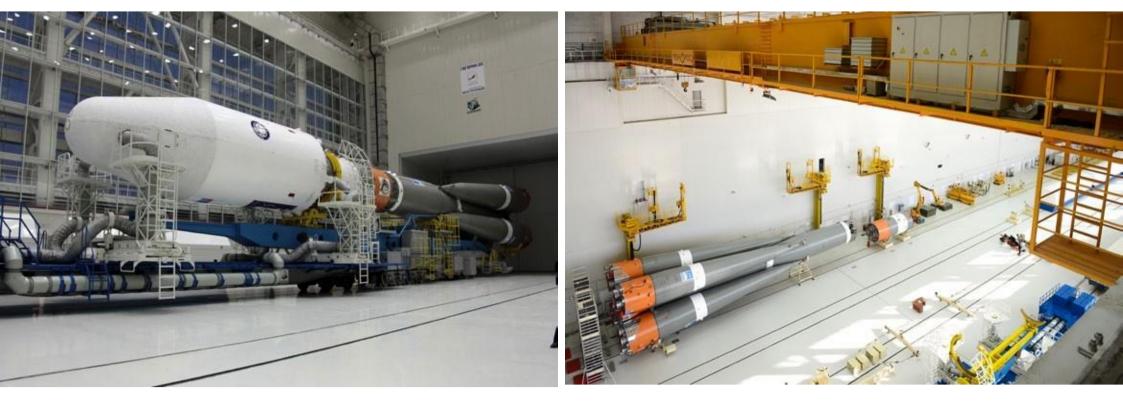

### Main halls of test and assembly facilities

Vostochny cosmodrome

**Baikonur cosmodrome** 