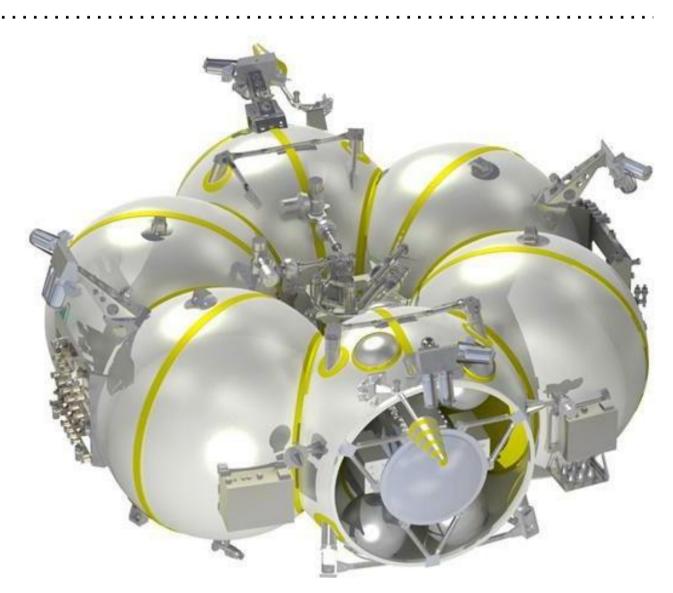

#### FREGAT ISKNOWN FOR ITSLONG SUCCESSFUL FLIGHT HERITAGE AND ORBIT INJECTION ACCURACY

The Fregat provides injection of SC into the desired orbit from orbit formed by Soyuz LV. Under one mission apart from separation orbit of the primary payload, Fregat is capable of forming several different orbits for secondary payloads

Proven reliability, advanced technical capabilities and unprecedented injection accuracy of Fregat are unique for launch services market and attract interest of most satellite developers looking for launch opportunities.