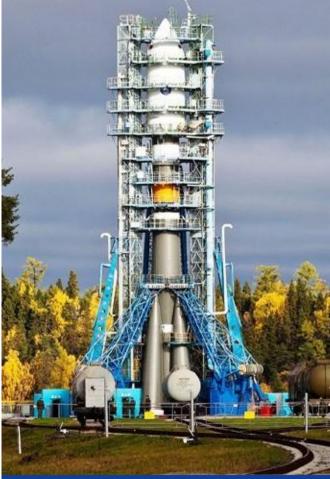

### Soyuz-2

2RD STAGE

#### SOYUZ-2 LAUNCHERS:

Soyuz-2 is a new generation of medium-class launchers based on the world's longest operating civil Soyuz launcher. The new launcher incorporates innovative solutions and national achievements in launch vehicle building. Soyuz-2 features an increased uplift capacity, modern control system and eco-friendly propellant.