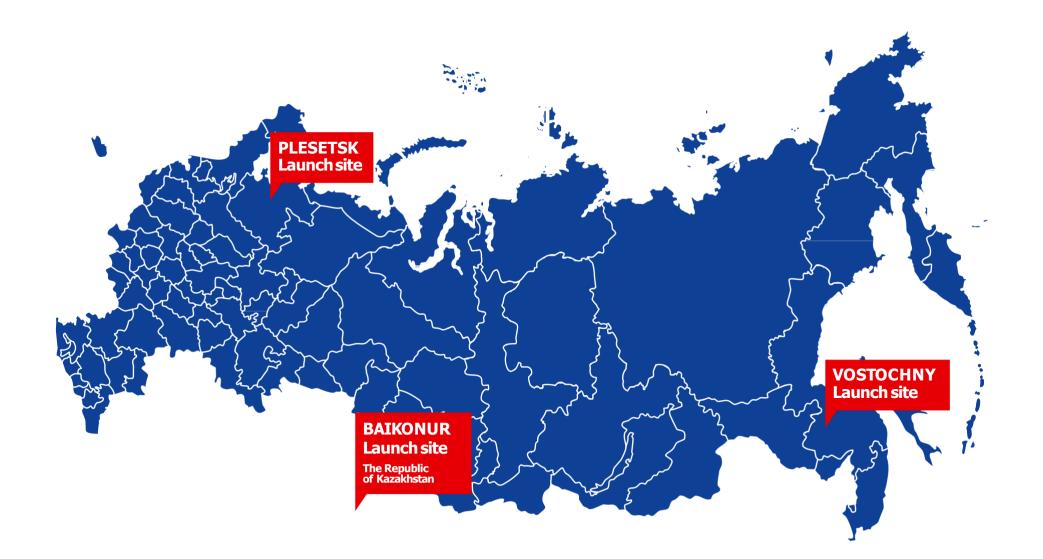

Fregatinjection

accuracy:

Soyuz-2 launch sites location

#### Space centers

#### VOSTOCHNY

- Vostochny is a Russian first civilian space center:
- $\cdot$  The area is 700 km<sup>2</sup>.
- $\cdot$  The first launch on April, 28, 2016.

#### BAIKONUR

Baikonur is the world's largest cosmodrome and aleader in space launches.

- $\cdot$  The area is 6,717 km².
- The first launch on October 4, 1957.

#### PLESETSK

A former military center Plesetsk. The space center is now used for spacecraft launching and missile system testing.

- $\cdot$  The area is 1,762 km².
- The first launch on March 17, 1966.