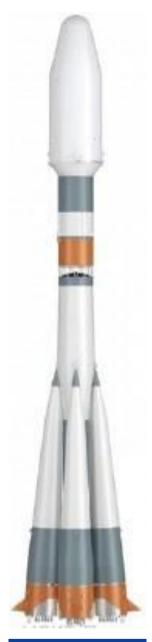

### Soyuz-2

2RD STAGE

### **SOYUZ-2.1A / FREGAT BASIC SPECS**

### LV description

| Type of the LV                                                      | Middle Class                                              |
|---------------------------------------------------------------------|-----------------------------------------------------------|
| LV dimensions<br>·length, m<br>·diameter, m                         | 51,1<br>10,3                                              |
| Number of stages                                                    | 4                                                         |
| Lift-off mass, kg                                                   | 313000                                                    |
| Fuel<br>·I stage<br>·II stage<br>·IV stage<br>(Fregat upperstage)   | LOX/kerosene<br>LOX/kerosene<br>LOX/kerosene<br>N2O4/UDMH |
| Capacity, kg (500 km, SSO)                                          | 4900                                                      |
| Flight Heritage<br>·Soyuz LV (launches)<br>·Soyuz/Fregat (launches) | 1869<br>57                                                |
| Launch site                                                         | Vostochny, Baikonur, Plesetsk                             |

#### SOYUZ-2 LAUNCHERS:

Soyuz-2 is a new generation of medium-class launchers based on the world's longest operating civil Soyuz launcher. The new launcher incorporates innovative solutions and national achievements in launch vehicle building. Soyuz-2 features an increased uplift capacity, modern control system and eco-friendly propellant.