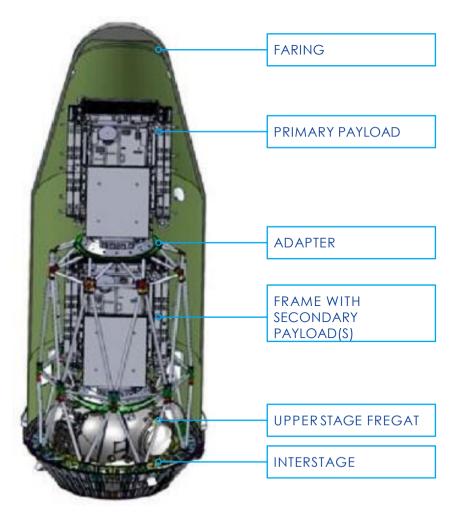

Soyuz-2 / Fregat launch system provides launching of satellite constellations and their further delivery to various orbits.

Soyuz-2.1a / Fregat

Soyuz-2 payload zone for dedicated / cluster launches

### TWIN («TANDEM») LAUNCH

Launch options:

SOYUZ-2 CLUSTER MISSIONS FOR SMALL, MICRO AND NANOSATELLITES

9