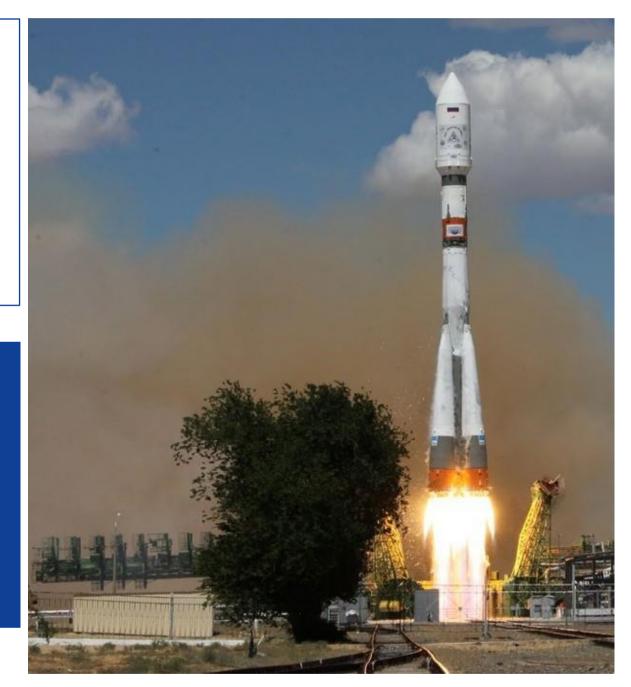

#### SOYUZ-2 LAUNCHERS:

Soyuz-2 is a new generation of medium-class launchers based on the world's longest operating civil Soyuz launcher. The new launcher incorporates innovative solutions and national achievements in launch vehicle building. Soyuz-2 features an increased uplift capacity, modern control system and eco-friendly propellant.

#### ACCESS TO VARIOUS ORBITS

Soyuz-2 launcher with the Fregat upper stage provides payload injection into the most demanded orbits today: a low-Earth orbit, a sun-synchronous orbit, a geostationary transfer orbit, a geostationary orbit, and interplanetary orbits.